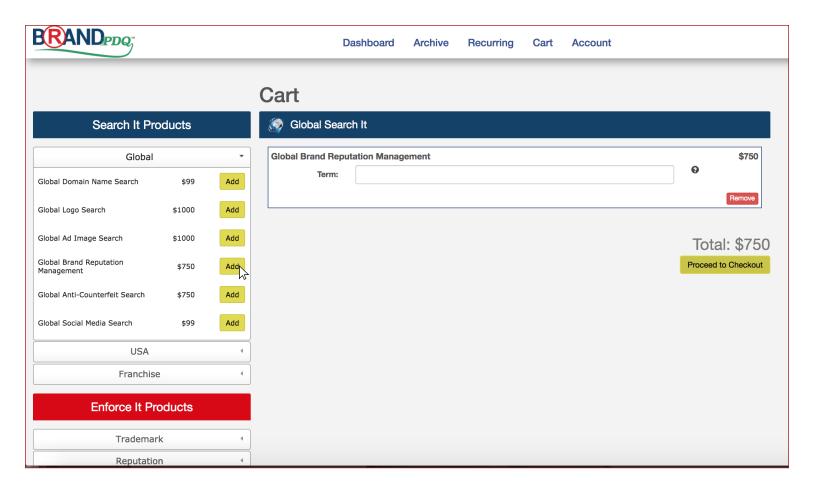

#### **Getting Started**

1. Under the "Global" tab below Search It Products, select "Add" next to Global Brand Reputation Management. Here you will find the option to search by term.