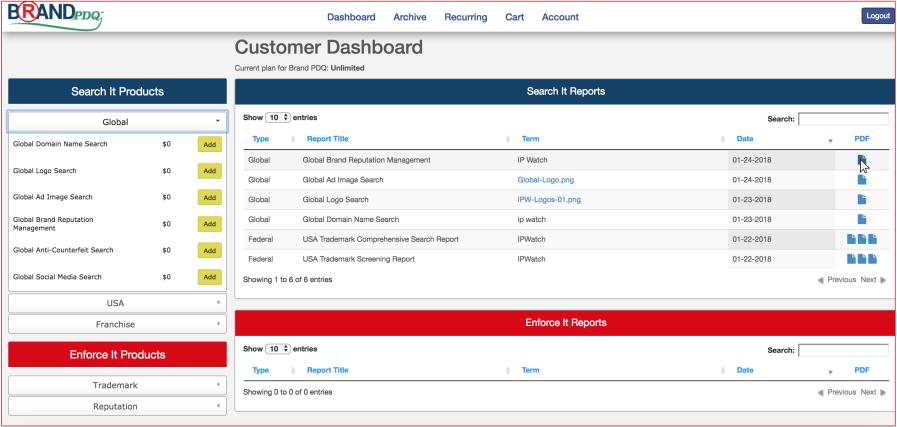

# Getting Started

2. After typing your search term in the window, click "Proceed to Checkout" and fill in all required details.

**3.** After completing all details, you will be brought to this window. After loading, an animated icon will appear below the PDF column. Click this icon once ready.

**4.** Your results will appear in a new tab. Scroll down to view all results.