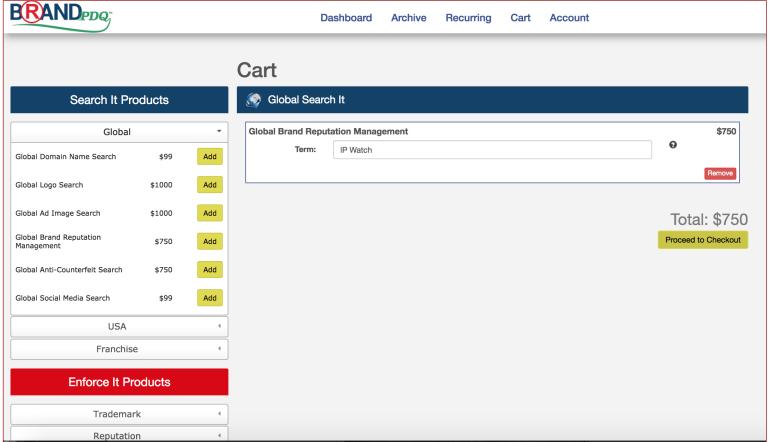

# Getting Started

2. After typing your search term in the window, click "Proceed to Checkout" and fill in all required details.

**3.** After completing all details, you will be brought to this window. After loading, an animated icon will appear below the PDF column. Click this icon once ready.