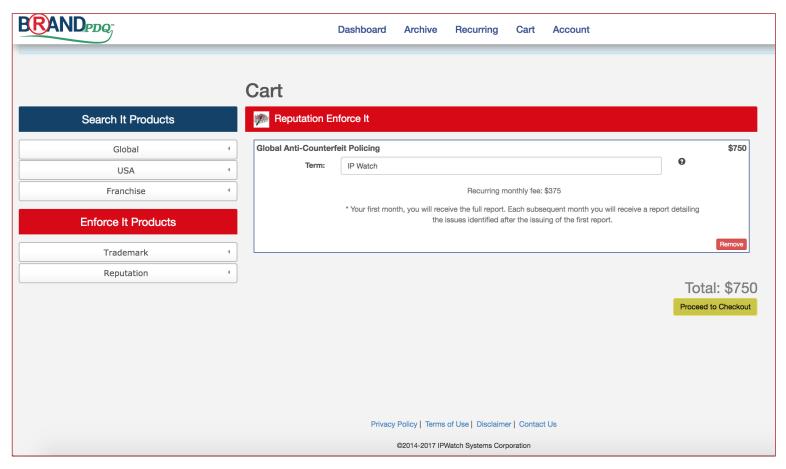

#### **Getting Started**

2. After typing your search term in the window, click "Proceed to Checkout" and fill in all required details.