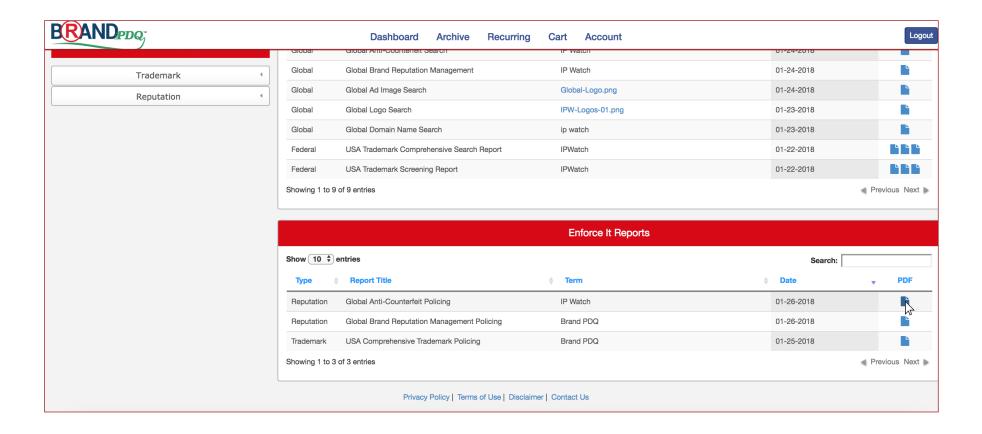

#### **Getting Started**

**3.** After completing all details, you will be brought to this window. After loading, an animated icon will appear below the PDF column under the red Enforce It Reports section. Click this icon once ready.