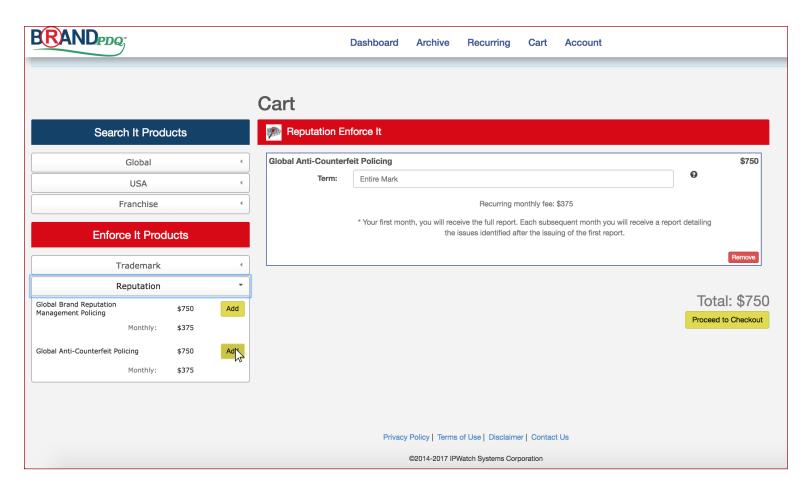

#### **Getting Started**

1. Under the "Reputation" tab below Enforce It Products, select "Add" next to Global Anti-Counterfeit Policing. Here you will find the option to search by term.