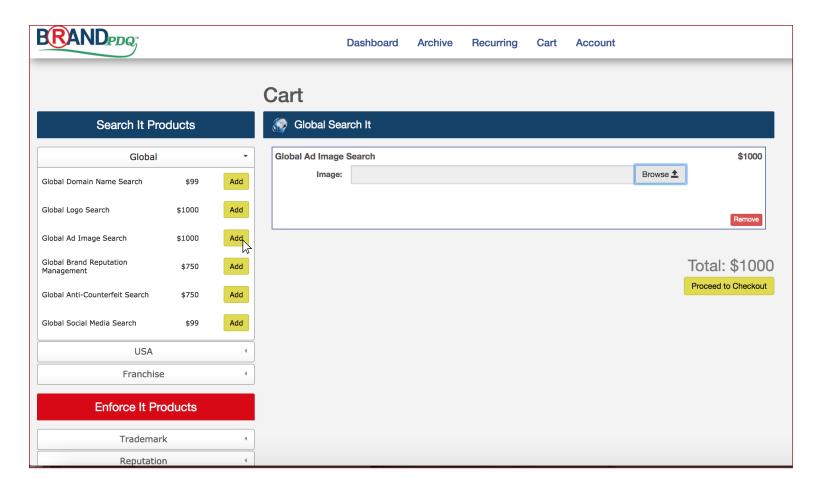

#### **Getting Started**

1. Under the "Global" tab below Search It Products, select "Add" next to Global Ad Image Search. Here you will find the option to upload your ad image file to find links for use on the web.