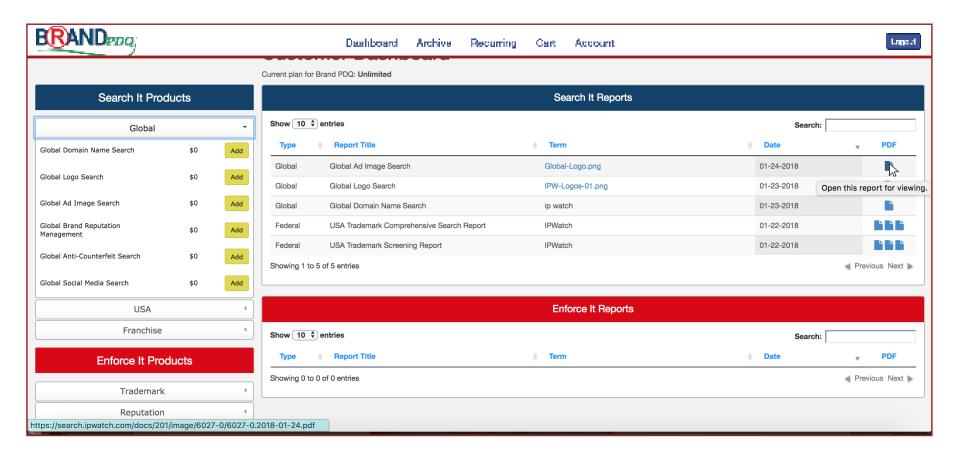

#### **Getting Started**

**4.** After you enter your details, you'll be brought to this page. After loading, an icon will animate when ready. Click the icon below the PDF column and your results will appear in a new tab.