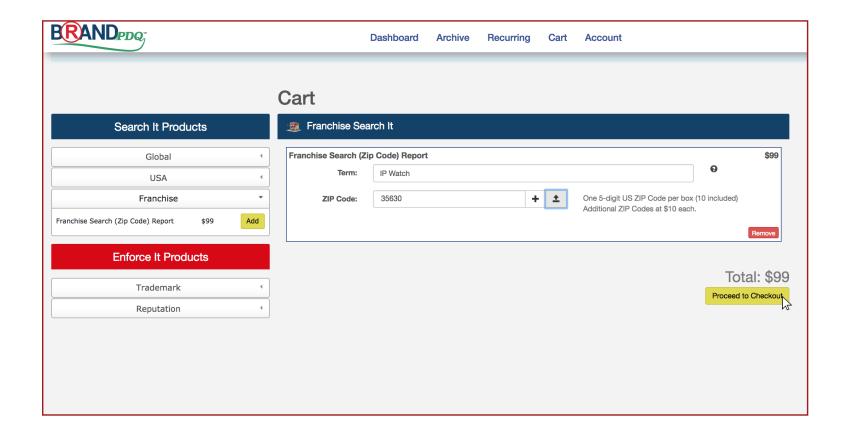

#### **Getting Started**

**4.** After loading, your PDF(s) will animate when ready. Click on the icon located below the PDF column.

**5.** You'll see your results on a PDF in a new tab. Scroll down to see your results.