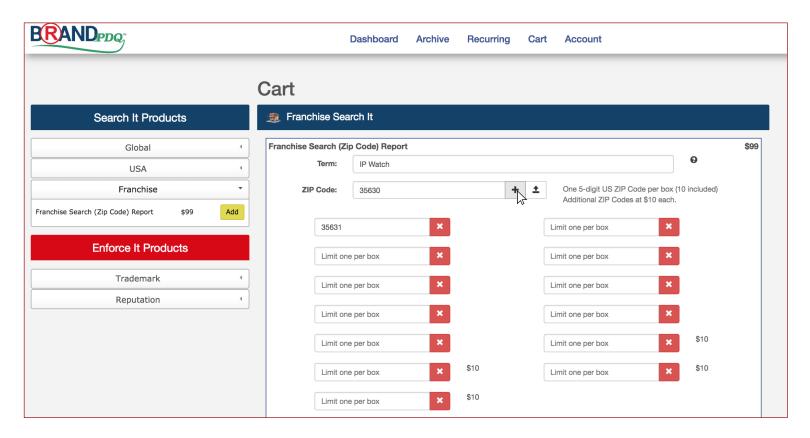

#### **Getting Started**

2. After searching your first zip code, you can click the "+" icon next to the search box for any additional zip codes. You can search up to 10 with any additional zip codes costing \$10 each.

#### **Getting Started**

**3.** You also have the option to upload a .txt file containing any zip codes for your convenience. You can access this feature by clicking the upload icon next to the "+" icon.