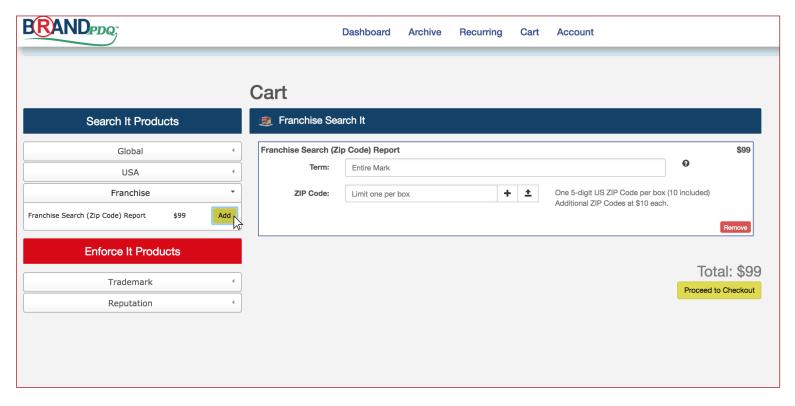

#### **Getting Started**

1. Under the "Franchise" tab below Search It Products, select "Add" next to Franchise Search (Zip Code) Report. Here you will find the option to search your term by zip code.