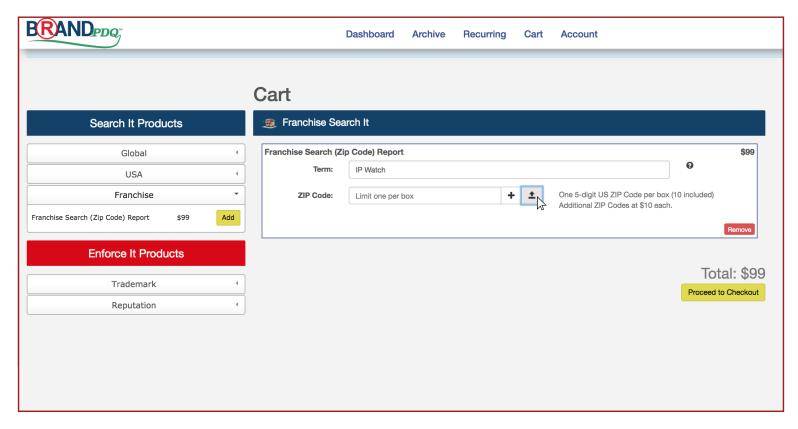

#### **Getting Started**

**3.** You also have the option to upload a .txt file containing any zip codes for your convenience. You can access this feature by clicking the upload icon next to the "+" icon.